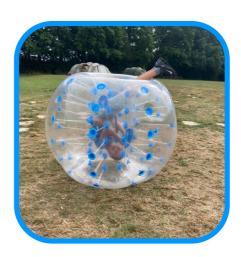

# AT YOUR Choose from a range of activities including; Archery, Bushcraft, Climbing, Orienteering,

We come to you – not coach costs, no off-site risk assessmets!!

Choose from a range of activities including; Archery, Bushcraft, Climbing, Orienteering, Teambuilding, Zorbs and Electric Scooters, and with our help we design a day that meets the needs and learning outcomes of your class and Pupils.