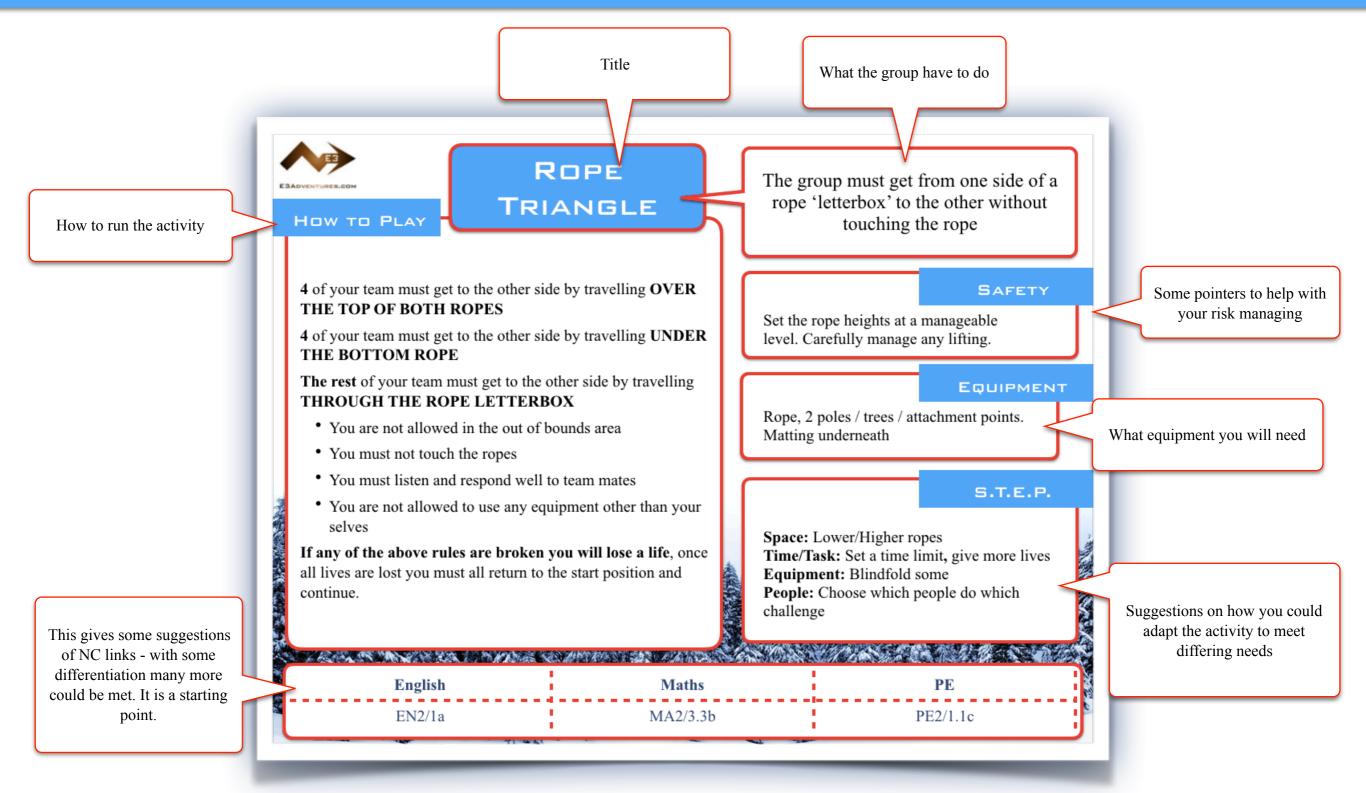

#### TEAMBUILDING

# ROPE

LETTERBOX

### HOW TO PLAY

4 of your team must get to the other side by travelling **OVER THE TOP OF BOTH ROPES** 

4 of your team must get to the other side by travelling UNDER THE BOTTOM ROPE

**The rest** of your team must get to the other side by travelling **THROUGH THE ROPE LETTERBOX** 

- You are not allowed in the out of bounds area
- You must not touch the ropes
- You must listen and respond well to team mates
- You are not allowed to use any equipment other than your selves

If any of the above rules are broken you will lose a life, once all lives are lost you must all return to the start position and continue. The group must get from one side of a rope 'letterbox' to the other without touching the rope

# SAFETY

Set the rope heights at a manageable level. Carefully manage any lifting.

## EQUIPMENT

Rope, 2 poles / trees / attachment points. Matting underneath

# S.T.E.P.

Space: Lower/Higher ropes
Time/Task: Set a time limit, give more lives
Equipment: Blindfold some
People: Choose which people do which
challenge